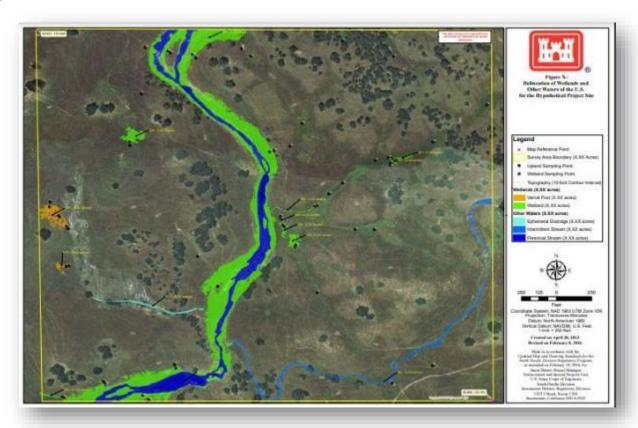

## General Condition 32(b) - Required Contents

- (1) Contact info for the prospective permittee.
- (2) Location of the proposed activity.
- (3) Identify the specific NWP or NWP(s).
- (4) Description of the proposed activity; the activity's purpose; direct and indirect adverse environmental effects; include illustrative description.
- (5) Delineation of aquatic resources.
- (6) Mitigation statement if the proposed activity will result in the loss of greater than 1/10-acre of wetlands or 3/100-acre of stream bed.
- (7) Endangered Species Act compliance.
- (8) National Historic Preservation Act compliance.
- (9) If applicable, identify the Wild and Scenic River or the "study river".
- (10) If applicable, include a statement confirming that the project proponent has submitted a written request for Section 408 permission.